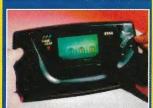

### SUPER GOLF

Golf on a hand held? Yep, Super Golf on the Game Gear is a full-colour golf simulation which boasts a variety of features normally associated with a 16bit game. These include club and iron selection, wind direction, along with swing and snap.

With on-screen icons, you select the angle of shot, spin or slice and you can set up tournaments with four players competing. Check out Super Golf in the shops now on Sega Game Gear.